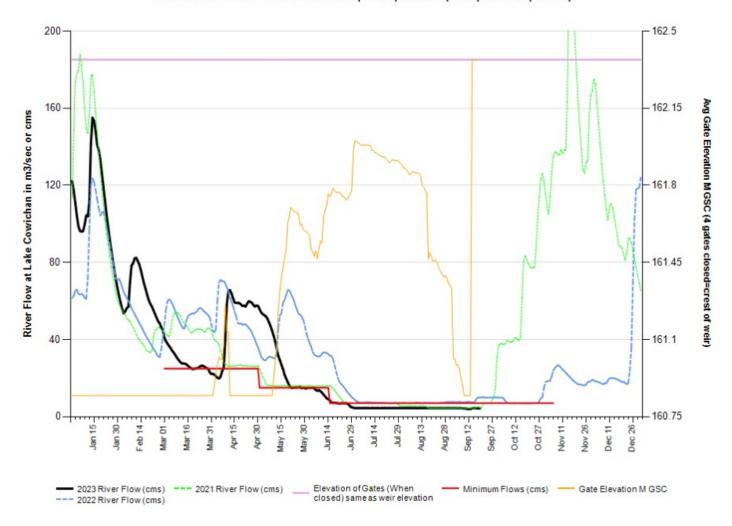

In order to sustain the target 4.5 cms river flow, tomorrow (Wednesday) 3 more pumps to be installed into the lake.

As the lake level continues downward, please alert any boaters on Cowichan Lake that there could be new hazards to navigation appearing as lake level continues down.

A contractor has installed markers on the many hazards that were known, and this year there were more hazards found and marked.

The authorization for pumping had limitations of maximum 49 days and a minimum low lake level and those thresholds are not expected until end of October, leaving enough time for rain to arrive and prevent us reaching those limits for pumping.

## 2023 Cowichan River Flow - 2023 (Black) & 2022 (Blue) & 2021 (Green)