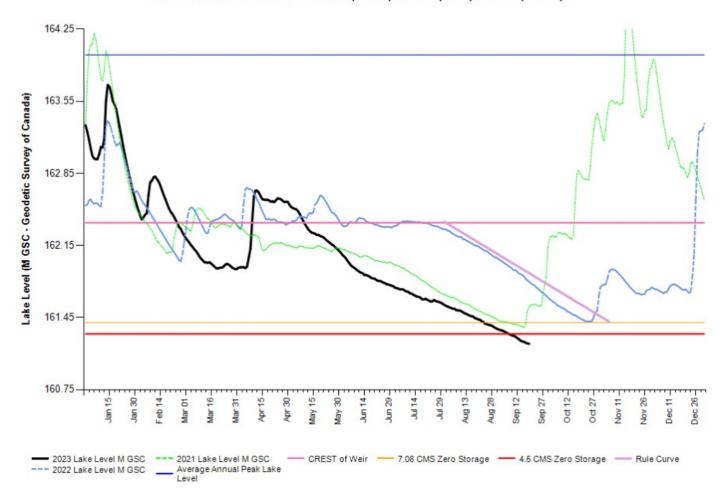

#### Good afternoon,

The clouds are hanging around but not dropping much rain inside the Cowichan Lake watershed as lake level continues on down.

Very optimistic that the coming 14 days can bring enough rain to at least slow down the lake decline.

The lake level is dropping to levels it has never before been lowered to, as we have exceeded the drop in lake level that we experienced in 2019.

A qualified professional biologist is assessing conditions around the lake and observing pumping operations to ensure biological values are protected throughout the pumping operation.

A new higher dam would have prevented the conditions we are now experiencing, given the rainfall in April, that we could not store with current dam.

Regards, Brian Houle

#### 2023 Cowichan Lake Level - 2023 (Black) & 2022 (Blue) & 2021 (Green)