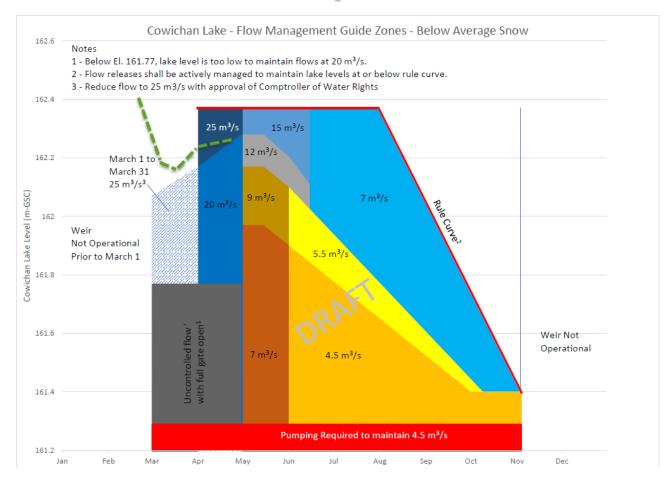

# New model being developed to help guide Weir operations during drought & low snow pack conditions