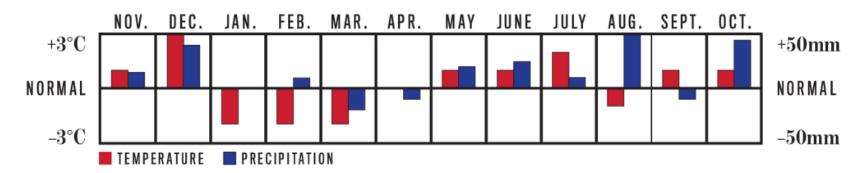

# 2020 Review of Cowichan Lake and River

April 27, 2020 Brian Houle Manager, Environment

### Aerial view of Lake Cowichan Weir





### 2020 Lake level trend Lake currently holding at 88% full (Friday)

2020 Cowichan Lake Level - 2020 (Black) & 2019 (Blue) & 2016 (Green)





# With river flow holding at seasonal 25 cms - Begin ramp to 15 cms on May 1

2020 Cowichan River Flow - 2020 (Black) & 2019 (Blue) & 2016 (Green)





### 2020 snow pack, more snow at Heather Mountain Pillow than 2019





# Jump Creek snow pack is similar to Heather Mtn - more snow & melting



Plot created: April 24, 2020 04:06





# Long range weather forecast (Farmers Almanac) showing more precipitation than normal for May/June/July/Aug

### TEMPERATURE AND PRECIPITATION NOVEMBER 2019 TO OCTOBER 2020





### Weather this past weekend was expected to be wet

|                     | Next 7 Da           | ays                    | *•••                  |              |              |                    |                     |
|---------------------|---------------------|------------------------|-----------------------|--------------|--------------|--------------------|---------------------|
|                     | <b>Sat</b><br>04/25 | <b>Sun</b><br>04/26    | Mon<br>04/27          | Tue<br>04/28 | Wed<br>04/29 | <b>Thu</b> 04/30   | <b>Fri</b><br>05/01 |
|                     | Showers             | Cloudy with<br>showers | Chance of a<br>shower | Light rain   | Rain         | Chance of a shower | Chance of a shower  |
|                     | 6020                | 00                     |