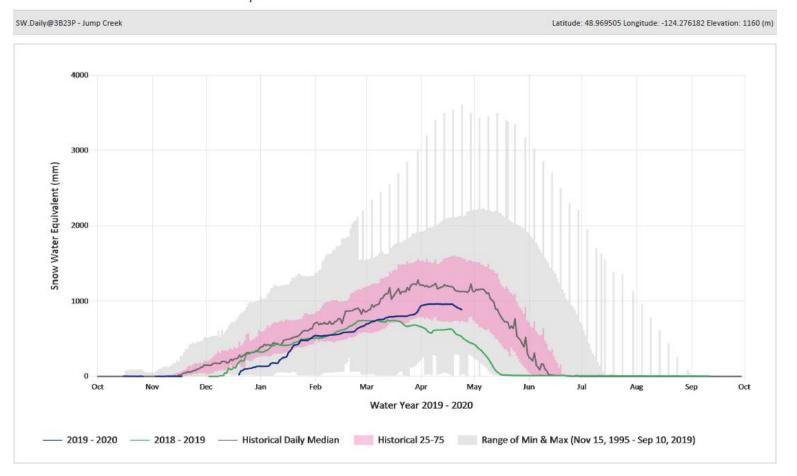

# Jump Creek snow pack is similar to Heather Mtn - more snow & melting

Plot created: April 24, 2020 04:06