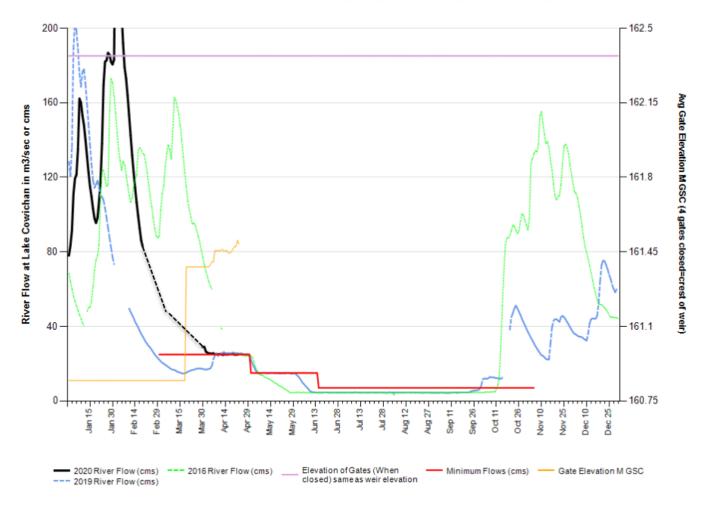

# With river flow holding at seasonal 25 cms - Begin ramp to 15 cms on May 1

2020 Cowichan River Flow - 2020 (Black) & 2019 (Blue) & 2016 (Green)