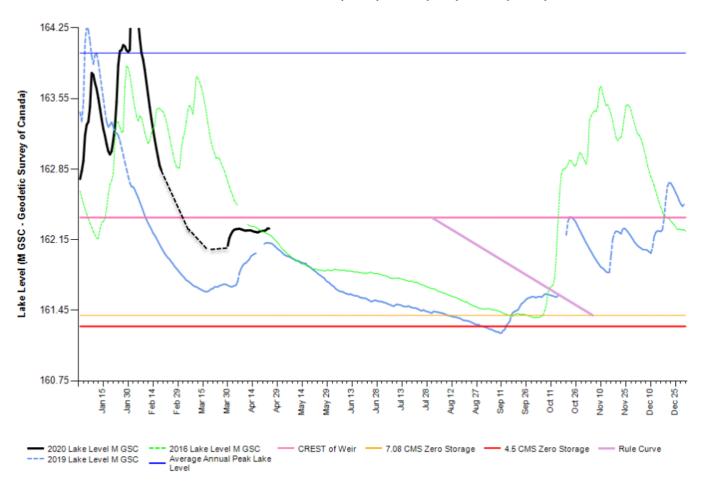

### 2020 Lake level trend Lake currently holding at 88% full (Friday)

2020 Cowichan Lake Level - 2020 (Black) & 2019 (Blue) & 2016 (Green)

# With river flow holding at seasonal 25 cms - Begin ramp to 15 cms on May 1

2020 Cowichan River Flow - 2020 (Black) & 2019 (Blue) & 2016 (Green)