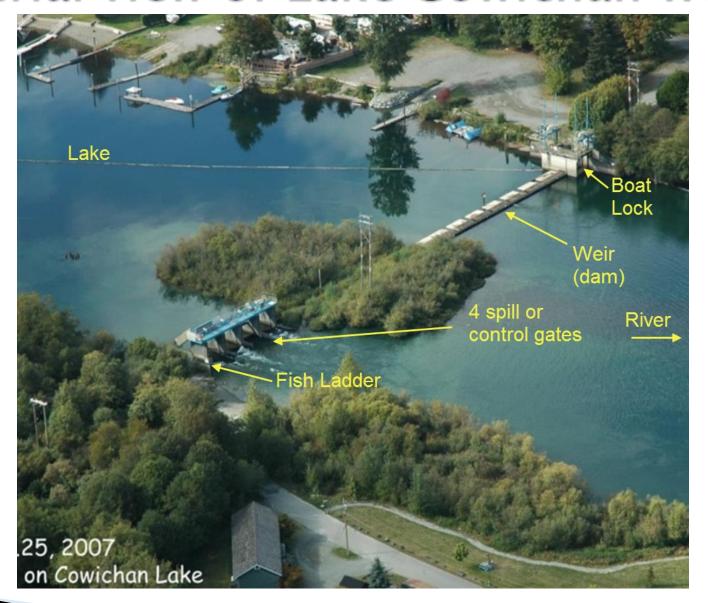

# 2020 Review of Cowichan Lake and River

April 27, 2020 Brian Houle Manager, Environment

### Aerial view of Lake Cowichan Weir





### 2020 Lake level trend Lake currently holding at 88% full (Friday)

2020 Cowichan Lake Level - 2020 (Black) & 2019 (Blue) & 2016 (Green)





# With river flow holding at seasonal 25 cms - Begin ramp to 15 cms on May 1

2020 Cowichan River Flow - 2020 (Black) & 2019 (Blue) & 2016 (Green)





### 2020 snow pack, more snow at Heather Mountain Pillow than 2019





# Jump Creek snow pack is similar to Heather Mtn - more snow & melting



Plot created: April 24, 2020 04:06





# Long range weather forecast (Farmers Almanac) showing more precipitation than normal for May/June/July/Aug

### TEMPERATURE AND PRECIPITATION NOVEMBER 2019 TO OCTOBER 2020





### Weather this past weekend was expected to be wet

|                     | Next 7 Da           | ays                    | *•••