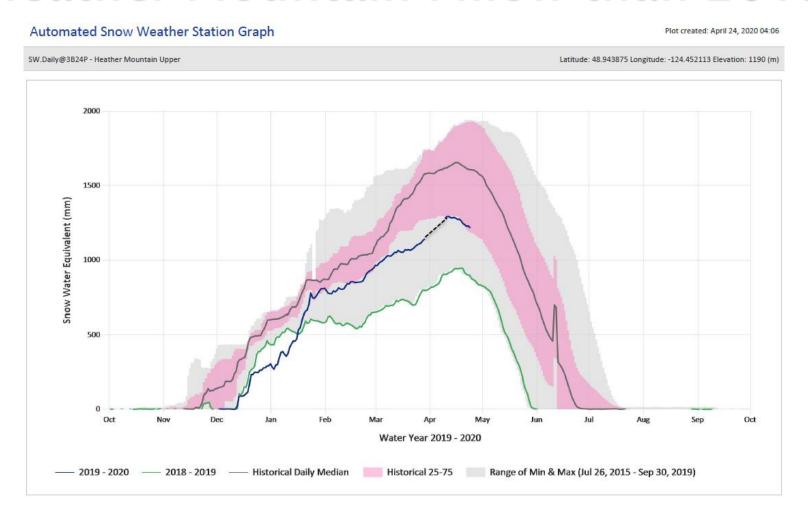

### 2020 snow pack, more snow at Heather Mountain Pillow than 2019

# Jump Creek snow pack is similar to Heather Mtn - more snow & melting

Plot created: April 24, 2020 04:06