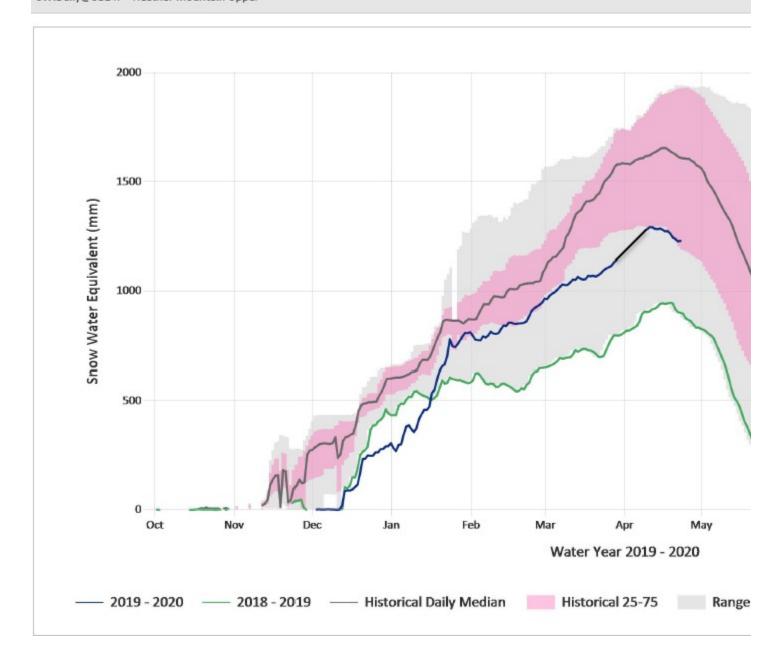

April as per the plan.

Issues with the Snow Pillow at Heather Mountain were resolved yesterday and the pillow is again reporting current snow pack.

The updated snow pack trend shows the recent warm weather has begun melting snow at Heather Mtn. snow pillow as well as Jump Creek snow pillow.