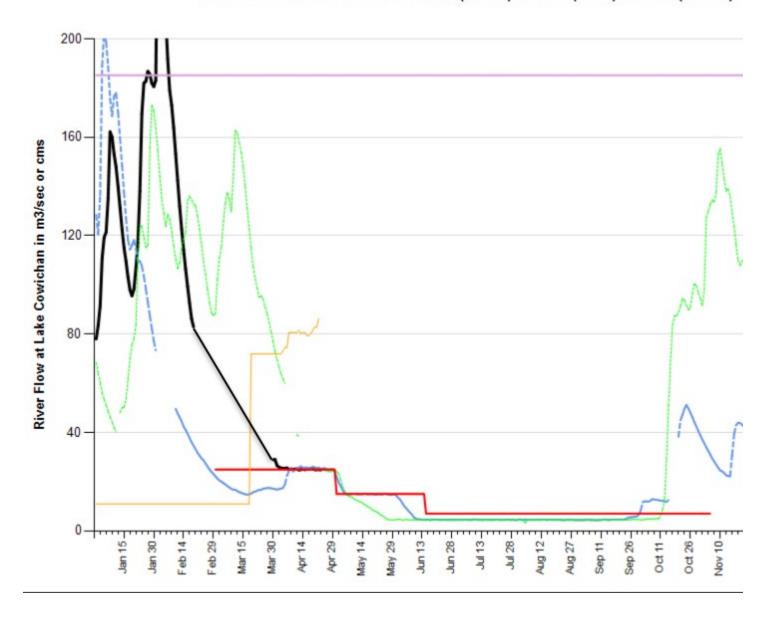

## Greetings,

Wet weather over previous few days is showing up as increasing lake level trend and lake level continues to rise this morning.

The flow from Cowichan Lake remains at the ideal seasonal flow of 25 cms and lake level is at about 90% full. With rainfall continuing to be predicted for coming 7 days it is possible that 25 cms can be sustained through to end of

## 2020 Cowichan River Flow - 2020 (Black) & 2019 (Blue) & 2016 (Green)

|                     | Next 7 Days                |                      |                      |                                       |                            |                            | € (                        |
|---------------------|----------------------------|----------------------|----------------------|---------------------------------------|----------------------------|----------------------------|----------------------------|
|                     | Fri<br>04/24<br>Light rain | Sat<br>04/25<br>Rain | Sun<br>04/26<br>Rain | Mon<br>04/27<br>Chance of a<br>shower | Tue<br>04/28<br>Light rain | Wed<br>04/29<br>Light rain | Thu<br>04/30<br>Light rain |
|                     | چه<br>11°                  | <b>4</b><br>11°      | <b>4</b><br>10°      | <b>Ģ</b><br>11°                       | پ<br>11°                   | چ<br>13°                   | ے<br>13°                   |
| Feels like          | 10                         | 9                    | 9                    | 9                                     | 11                         | 13                         | 13                         |
| Night               | 8°                         | 6°                   | 6°                   | 5°                                    | 7°                         | 5°                         | 3°                         |
| POP                 | 70 %                       | 100 %                | 90 %                 | 40 %                                  | 80 %                       | 70 %                       | 60 %                       |
| Wind<br>(km/h)      | 10 se                      | 21 sw                | 11 se                | 18 sw                                 | 7 se                       | 11 w                       | 11 sw                      |
| Wind gust<br>(km/h) | 15                         | 32                   | 17                   | 27                                    | 11                         | 17                         | 17                         |
| Hrs Of<br>Sun       | 2 h                        | 2 h                  | 1 h                  | 6 h                                   | 0 h                        | 1 h                        | 3 h                        |
| 24 Hr<br>Rain       | 2-4 mm                     | ~20 mm               | ~20 mm               | 1-3 mm                                | ~5 mm                      | ~5 mm                      | 1-3 mm                     |