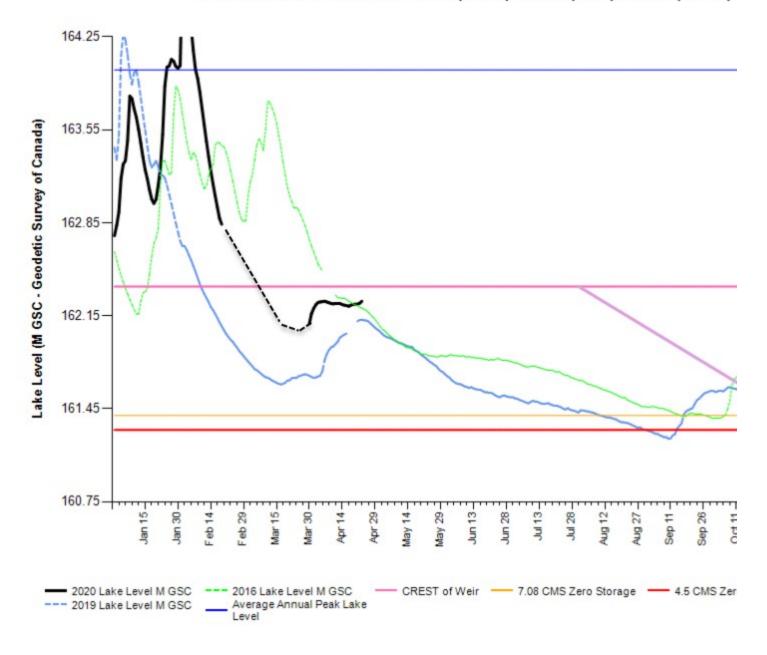

## Greetings,

Wet weather over previous few days is showing up as increasing lake level trend and lake level continues to rise this morning.

The flow from Cowichan Lake remains at the ideal seasonal flow of 25 cms and lake level is at about 90% full. With rainfall continuing to be predicted for coming 7 days it is possible that 25 cms can be sustained through to end of

## 2020 Cowichan Lake Level - 2020 (Black) & 2019 (Blue) & 2016 (Green)