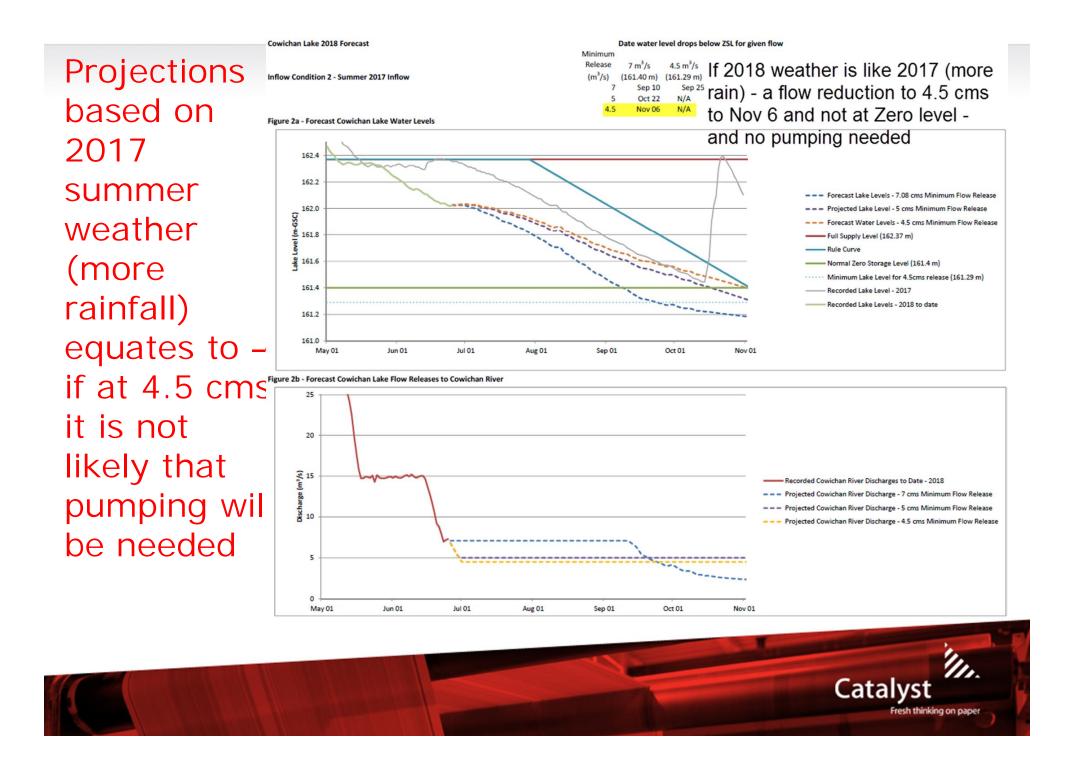

# Kerr Wood Leidal projections

Not enough water in lake to sustain 7 cms @ 10<sup>th</sup> % inflows through dry season

### 2018 Conditions review – plan foward

- Boat Lock put into operation on March 21 with storage beginning prior to April 1.
- Off control early April when rainfall refilled lake
- On control again on May 1 and after May (driest May on record) and early warm weather, lake has dropped to now alarm low levels.
- With lake at 64% full, not have enough water to sustain 7 cms through to end of dry season
- Begin discussion for lower release flows from Lake Cowichan – 4.5 cms will allow sustained river flow for added 24 days: "last day of 4.5 cms / all gates 100% open" from August 31 to September 24.