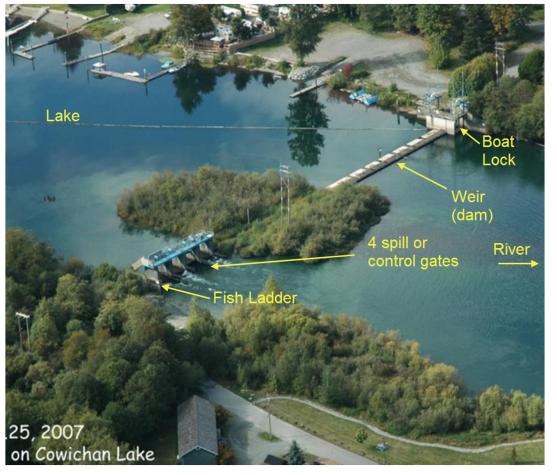

Cowichan Watershed Board Meeting – Review of conditions at lake Cowichan

> June 25, 2018, Presentation by Brian Houle



#### Aerial view of Lake Cowichan Weir





# Lake level projection to fall shows inadequate inventory to sustain 7 cms



2018 Cowichan Lake Level - 2018 (Black) & 2017 (Blue) & 2016 (Green)



### Release of water from lake being controlled to license minimum 7.08 cms

#### 2018 Cowichan River Flow - 2018 (Black) & 2017 (Blue) & 2016 (Green)



Heather Mountain snow pillow 2018 showing similar conditions as 2017 – except the earlier warmer weather and snow pack melting sooner





## Jump Creek snow pillow showing similar situation as Heather Mtn: 2018 was similar to 2017 except for earlier warmer weather



# Weather Forecast for coming week does not indicate much rainfall but does include rain

|                        | Next 7 Days                                |                                        |