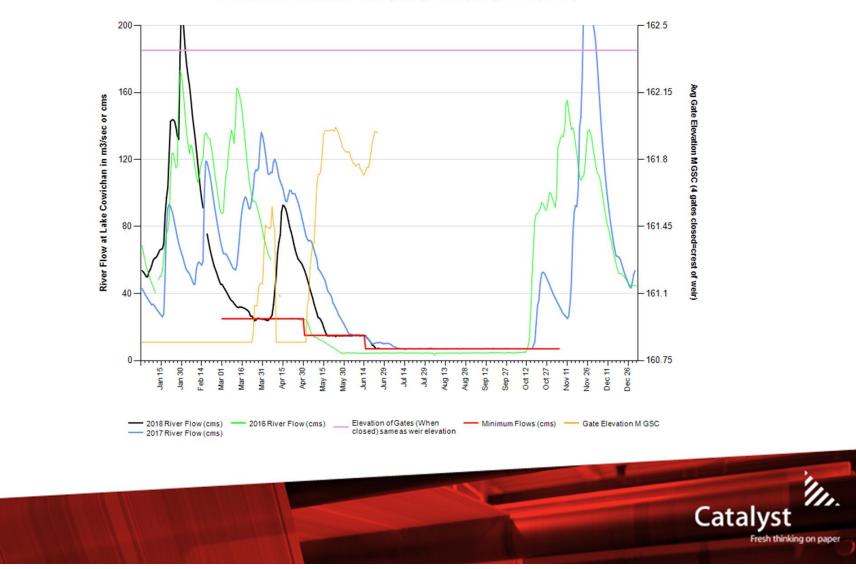

### Release of water from lake being controlled to license minimum 7.08 cms

#### 2018 Cowichan River Flow - 2018 (Black) & 2017 (Blue) & 2016 (Green)

Heather Mountain snow pillow 2018 showing similar conditions as 2017 – except the earlier warmer weather and snow pack melting sooner