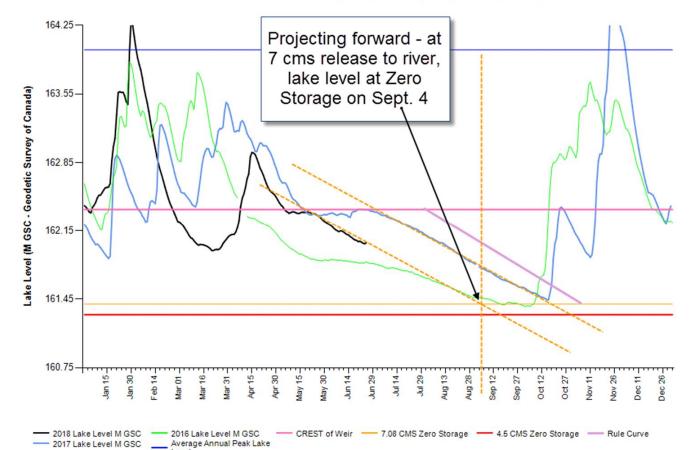

# Lake level projection to fall shows inadequate inventory to sustain 7 cms

2018 Cowichan Lake Level - 2018 (Black) & 2017 (Blue) & 2016 (Green)