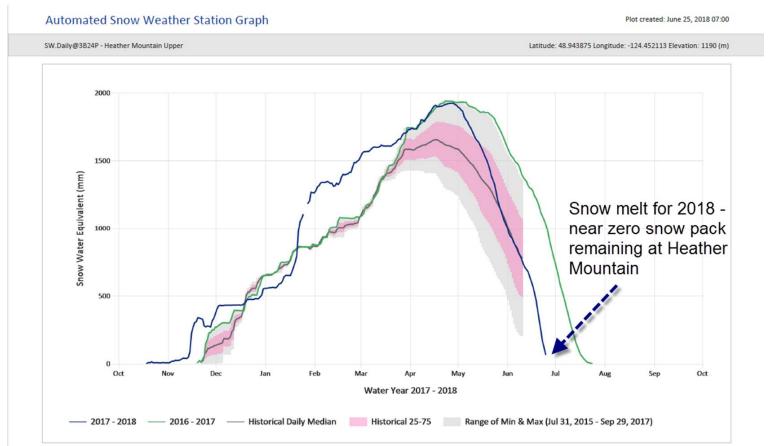

#### 2018 Cowichan River Flow - 2018 (Black) & 2017 (Blue) & 2016 (Green)

Heather Mountain snow pillow 2018 showing similar conditions as 2017 – except the earlier warmer weather and snow pack melting sooner