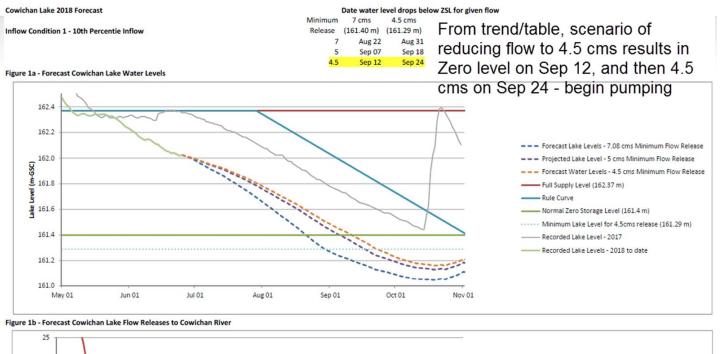

# Kerr Wood Leidal projections

Not enough water in lake to sustain 7 cms @ 10<sup>th</sup> % inflows through dry season

### 2018 Conditions review – plan foward

- Boat Lock put into operation on March 21 with storage beginning prior to April 1.
- Off control early April when rainfall refilled lake
- On control again on May 1 and after May (driest May on record) and early warm weather, lake has dropped to now alarm low levels.
- With lake at 64% full, not have enough water to sustain 7 cms through to end of dry season
- Begin discussion for lower release flows from Lake Cowichan – 4.5 cms will allow sustained river flow for added 24 days: "last day of 4.5 cms / all gates 100% open" from August 31 to September 24.