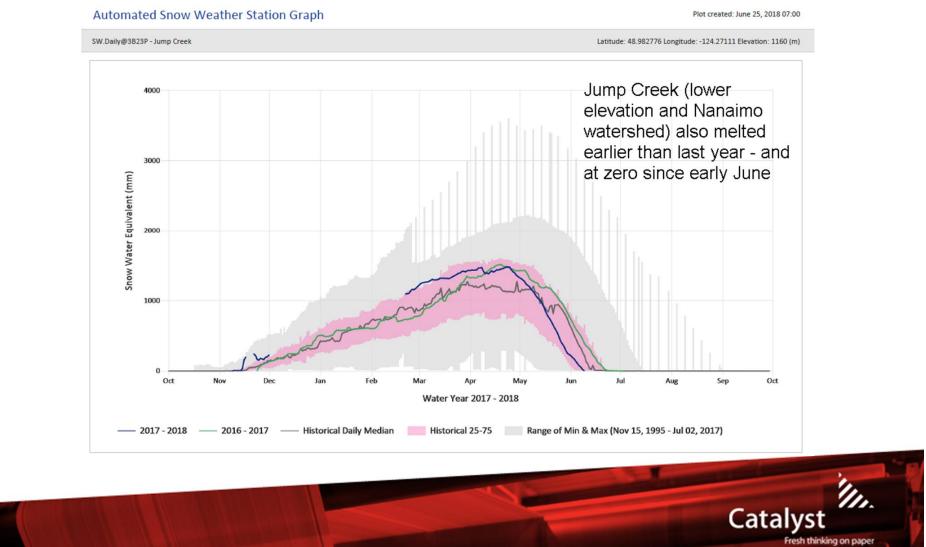

## Jump Creek snow pillow showing similar situation as Heather Mtn: 2018 was similar to 2017 except for earlier warmer weather