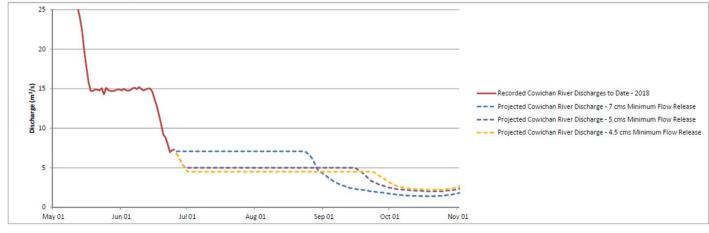

# Kerr Wood Leidal projections

Not enough water in lake to sustain 7 cms @ 10<sup>th</sup> % inflows through dry season

### 2018 Conditions review – plan foward

- Boat Lock put into operation on March 21 with storage beginning prior to April 1.
- Off control early April when rainfall refilled lake
- On control again on May 1 and after May (driest May on record) and early warm weather, lake has dropped to now alarm low levels.
- With lake at 64% full, not have enough water to sustain 7 cms through to end of dry season
- Begin discussion for lower release flows from Lake Cowichan – 4.5 cms will allow sustained river flow for added 24 days: "last day of 4.5 cms / all gates 100% open" from August 31 to September 24.